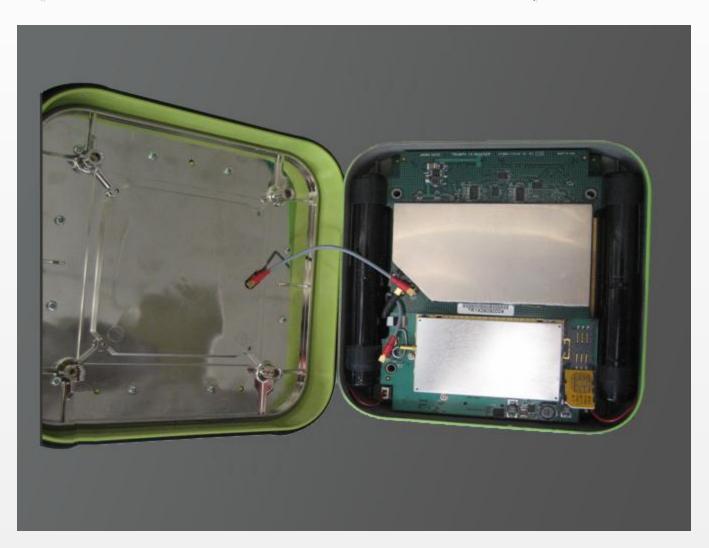

- Step 1. Unscrew 4 screws M4 (16-070102-01) with hex L-key 3mm.
- Step 2. Replace the washer, in case it damaged (16-030018-01).

- **Step 3**. Open case carefully. Don't stretch the antenna cable(14-574102-01) that connects antenna to board connector marked "INT".
- **Step 4**. Replace the battery (24-530001-01). In loading battery into case, be sure that 2 battery rubber bumpers (21-070110-01) exist on battery and protect the battery on holding ribs.
- **Step 5**. Close the case in reverse sequence. Battery cables should trace inside base (should not come out). Antenna cable 14-574102-01 should be loaded between board and battery.